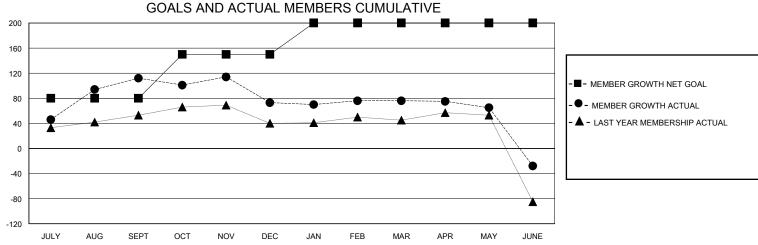

## District 322C5

Results as of: 6/30/2024

| GMT:          |               |             | GMT CA        |                               |                       |                         |                                                    |  |
|---------------|---------------|-------------|---------------|-------------------------------|-----------------------|-------------------------|----------------------------------------------------|--|
|               | Club          | os          |               | Members RESULTS FOR 2023-2024 |                       |                         |                                                    |  |
|               | RESULTS FOR   | R 2023-2024 |               |                               |                       |                         |                                                    |  |
| QUARTER       | NEW CLUB GOAL | NEW CLUBS   | DROPPED CLUBS | QUARTER MEMB                  | ER GROWTH NET<br>GOAL | MEMBER GROWTH<br>ACTUAL | DROPPED<br>MEMBERS ACTUAL<br>(including transfers) |  |
| JULY/AUG/SEPT | 3             | 1           | 1             | JULY/AUG/SEPT                 | 80                    | 181                     | 45                                                 |  |
| OCT/NOV/DEC   | 0             | 0           | 1             | OCT/NOV/DEC                   | 70                    | 32                      | 68                                                 |  |
| JAN/FEB/MAR   | 2             | 1           | 1             | JAN/FEB/MAR                   | 50                    | 37                      | 34                                                 |  |
| APR/MAY/JUNE  | 0             | 1           | 0             | APR/MAY/JUNE                  | 0                     | 27                      | 126                                                |  |